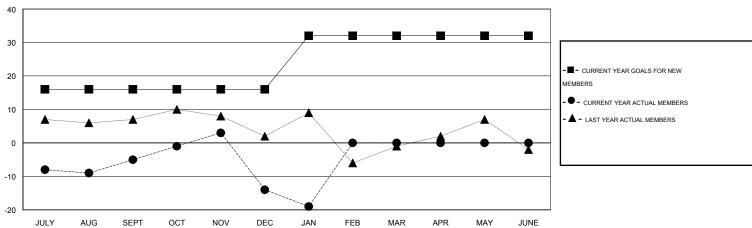

#### GOALS AND ACTUAL MEMBERS CUMULATIVE

| DROPPED CLUBS: 1  DROPPED MEMBERS |    | 18 CLUBS OF 32 ADDED 1 OR MORE NEW MEMBERS | GENDER DISTRIBU<br>MALE<br>FEMALE | TION<br>751 (79.64%)<br>192 (20.36%) |     |
|-----------------------------------|----|--------------------------------------------|-----------------------------------|--------------------------------------|-----|
| DECEASED                          | 4  | CLICK HERE FOR HEALTH                      | FAMILY UNIT MEMBERS               |                                      | 141 |
| CLUB CANCELLED                    | 15 | ASSESSMENT DATA                            |                                   |                                      |     |
| OTHER                             | 47 |                                            | HEAD OF HOUSEHOLD                 |                                      | 69  |
| TOTAL                             | 66 |                                            | NON-HEAD OF HOUSEHOLD             | )                                    | 72  |

# LOCATION PENNSYLVANIA

GMT CA 1

|               |                  | Clubs               |                            |                             |                       |                    | Members               |                              |                             |
|---------------|------------------|---------------------|----------------------------|-----------------------------|-----------------------|--------------------|-----------------------|------------------------------|-----------------------------|
|               | RESU             | LTS FOR 2013-2014   |                            |                             | RESULTS FOR 2013-2014 |                    |                       |                              |                             |
| QUARTER       | NEW CLUB<br>GOAL | ACTUAL NEW<br>CLUBS | ACTUAL<br>DROPPED<br>CLUBS | ACTUAL NET<br>GAIN/<br>LOSS | QUARTER               | NEW MEMBER<br>GOAL | ACTUAL NEW<br>MEMBERS | ACTUAL<br>DROPPED<br>MEMBERS | ACTUAL NET<br>GAIN/<br>LOSS |
| JULY/AUG/SEPT | 0                | 0                   | 0                          | 0                           | JULY/AUG/SEPT         | 16                 | 17                    | 22                           | -5                          |
| OCT/NOV/DEC   | 0                | 0                   | 1                          | -1                          | OCT/NOV/DEC           | 0                  | 17                    | 26                           | -9                          |
| JAN/FEB/MAR   | 0                | 0                   | 0                          | 0                           | JAN/FEB/MAR           | 16                 | 13                    | 18                           | -5                          |
| APR/MAY/JUNE  | 0                | 0                   | 0                          | 0                           | APR/MAY/JUNE          | 0                  | 0                     | 0                            | 0                           |